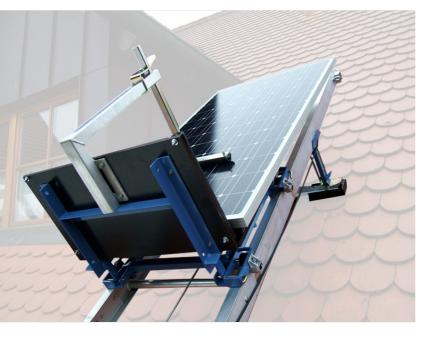

#### Description

The Solarlift is a specially designed lift for transporting solar modules and photovoltaic elements. It features an engine with "soft start" and a special platform with padding to ensure the solar cells are safely lifted for installation. JUMBO Solarlift is a complete set of 11.5 m "Comfort". Please note that this is a special-order item.

## **Detail Images**