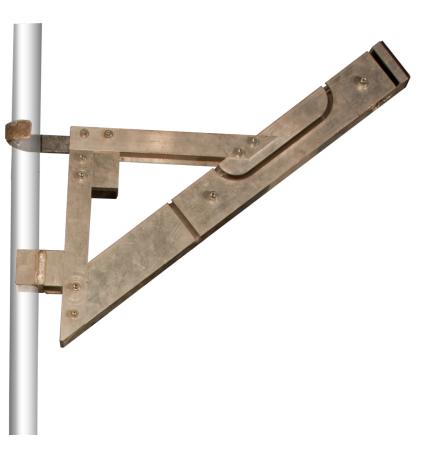

## **Description**

Top bracket for bottom-mounted Electric Hoist 38CWS80B. The bracket is installed above the hoist, allowing the wire to be guided through the bracket. This enables the hoist to be operated from the ground while keeping the lifting hook at a safe distance from the scaffold, enhancing efficiency and safety. Used with top electric hoist.