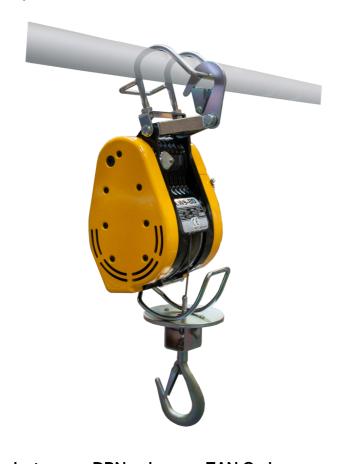

# **Electric hoist**

#### Top-mounted

## **Description**

Top-mounted electric hoist with 32-metre wire. This powerful electric hoist has a maximum lifting capacity of 80 kg, making it ideal for a wide range of lifting tasks. It is designed to provide reliable performance and safety in use. Top-mounted for easy installation and efficiency.