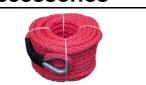

# **Hoist**

W/o rope





## **Specifications**

Weight: 5 kg Colour: Grey,Red

| Product no. | DBNumber | EAN Code | Jumbo Brand | Warranty | Net Weight |
|-------------|----------|----------|-------------|----------|------------|
| 1560020     | 5620800  |          |             | 1 years  | 5 kg       |

## **Description**

The hoist is used for manual lifting of lighter scaffold elements. It is designed to ease the work of assembling and disassembling scaffolds. Used with rope (e.g., item no. 1560025 or 1560040). Note: The hoist is supplied without rope.



## **Detail Images**

#### The set consists of

**1** STK | 1560045

Console for Hand Hoist

**1** STK | 1560050

Wheels for Hand Hoist

**Spareparts** 

#### **Accessories**



Rope 1560025 1886016