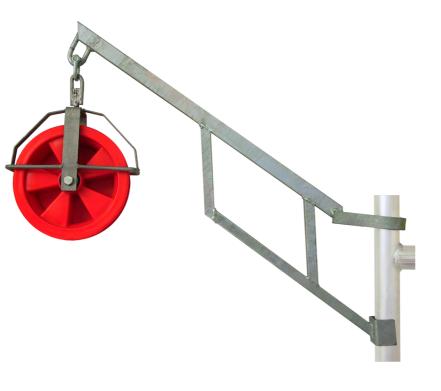

# **Hoist**

W/o rope

## **Description**

The hoist is used for manual lifting of lighter scaffold elements. It is designed to ease the work of assembling and disassembling scaffolds. Used with rope (e.g., item no. 1560025 or 1560040). Note: The hoist is supplied without rope.

#### The set consists of

**1** STK | 1560045

Console for Hand Hoist

**1** STK | 1560050

Wheels for Hand Hoist

**Spareparts** 