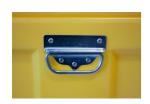

#### **Description**

This toolbox is equipped with a carrying strap and removable tray. External dimensions are  $540 \times 380 \times 330$  mm. Internal dimensions are  $490 \times 330 \times 270$  mm. JUMBO impact-resistant transport and toolboxes are made from weather-resistant and impact-resistant polyethylene. The lid is specially designed to prevent dust and splashes from entering. All boxes are equipped with sturdy stainless steel handles and locks. The lock can also be secured with an additional padlock.

# **Detail Images**