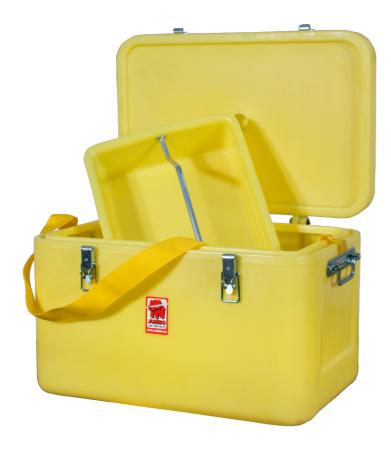

# **Toolbox**

#### 50 Liter | w. strap & inset

### **Specifications**

Length: 43 cm

Transport Length: 0.43 m

Height: 27 cm Weight: 4.7 kg Width: 33 cm Material: Plastic Colour: Yellow

Internal Measurements: 490x330x270 mm External Measurements: 540x380x330 mm

#### **Description**

This toolbox is equipped with a carrying strap and removable tray. External dimensions are  $540 \times 380 \times 330$  mm. Internal dimensions are  $490 \times 330 \times 270$  mm. JUMBO impact-resistant transport and toolboxes are made from weather-resistant and impact-resistant polyethylene. The lid is specially designed to prevent dust and splashes from entering. All boxes are equipped with sturdy stainless steel handles and locks. The lock can also be secured with an additional padlock.

Capacity: 50 litres.