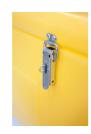

#### **Description**

This toolbox is equipped with a carrying strap and removable tray. External dimensions are  $540 \times 380 \times 330$  mm. Internal dimensions are  $490 \times 330 \times 270$  mm. JUMBO impact-resistant transport and toolboxes are made from weather-resistant and impact-resistant polyethylene. The lid is specially designed to prevent dust and splashes from entering. All boxes are equipped with sturdy stainless steel handles and locks. The lock can also be secured with an additional padlock.

# **Detail Images**