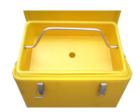

#### **Description**

This toolbox is equipped with a carrying strap and removable tray. External dimensions are  $540 \times 380 \times 330$  mm. Internal dimensions are  $490 \times 330 \times 270$  mm. JUMBO impact-resistant transport and toolboxes are made from weather-resistant and impact-resistant polyethylene. The lid is specially designed to prevent dust and splashes from entering. All boxes are equipped with sturdy stainless steel handles and locks. The lock can also be secured with an additional padlock.

# **Detail Images**