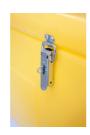

# **Detail Images**

## **Description**

The box has external dimensions of  $500 \times 330 \times 330$  mm. The internal dimensions are  $480 \times 307 \times 265$  mm. JUMBO impact-resistant transport and toolboxes are made from weather-resistant and impact-resistant polyethylene. The lid is specially designed to prevent dust and splashes from entering. All boxes are equipped with sturdy stainless steel handles and locks. The lock can also be secured with an additional padlock.

## **Accessories**

Padlock ALU-H 1735333