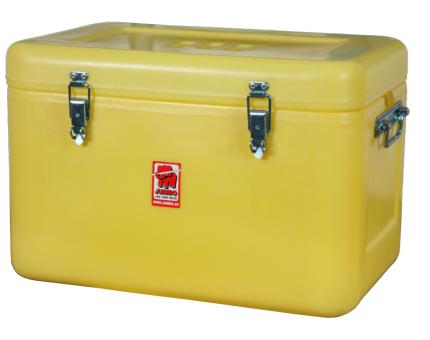

# **Toolbox**

50 Liter

### **Specifications**

Length: 43 cm

Transport Length: 0.43 m

Height: 27 cm Weight: 4.3 kg Width: 33 cm Material: Plastic Colour: Yellow

Internal Measurements: 480x307x265 mm External Measurements: 500x330x330 mm

## **Description**

The box has external dimensions of  $500 \times 330 \times 330$  mm. The internal dimensions are  $480 \times 307 \times 265$  mm. JUMBO impact-resistant transport and toolboxes are made from weather-resistant and impact-resistant polyethylene. The lid is specially designed to prevent dust and splashes from entering. All boxes are equipped with sturdy stainless steel handles and locks. The lock can also be secured with an additional padlock.

Capacity: 50 litres.