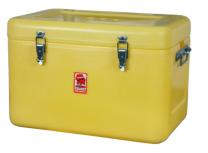

# **Toolbox**

50 Liter

### **Specifications**

Length: 43 cm

Transport Length: 0.43 m

Height: 27 cm Weight: 4.3 kg Width: 33 cm Material: Plastic Colour: Yellow

Internal Measurements: 480x307x265 mm External Measurements: 500x330x330 mm

## **Description**

The box has external dimensions of  $500 \times 330 \times 330$  mm. The internal dimensions are  $480 \times 307 \times 265$  mm. JUMBO impact-resistant transport and toolboxes are made from weather-resistant and impact-resistant polyethylene. The lid is specially designed to prevent dust and splashes from entering. All boxes are equipped with sturdy stainless steel handles and locks. The lock can also be secured with an additional padlock.

Capacity: 50 litres.