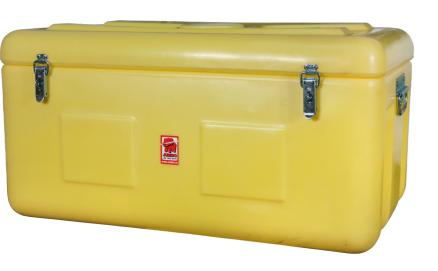

## **Description**

This toolbox has external dimensions of  $850 \times 500 \times 450$  mm. The internal dimensions are  $810 \times 510 \times 310$  mm. JUMBO impact-resistant transport and toolboxes are made from weather-resistant and impact-resistant polyethylene. The lid is specially designed to prevent dust and splashes from entering. All boxes are equipped with sturdy stainless steel handles and locks. The lock can also be secured with an additional padlock.