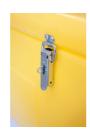

ernal Measurements: 810x510x310 mm External Measurements: 850x500x450 mm

| Product no. | DBNumber | EAN Code | Jumbo Brand | Warranty | Net Weight |
|-------------|----------|----------|-------------|----------|------------|
| vk180       | 5952812  |          |             | 1 years  | 12.2 kg    |

## **Description**

This toolbox has external dimensions of  $850 \times 500 \times 450$  mm. The internal dimensions are  $810 \times 510 \times 310$  mm. JUMBO impact-resistant transport and toolboxes are made from weather-resistant and impact-resistant polyethylene. The lid is specially designed to prevent dust and splashes from entering. All boxes are equipped with sturdy stainless steel handles and locks. The lock can also be secured with an additional padlock.



# **Detail Images**





#### The set consists of

STK

**Spareparts** 



Locking bracket VKbeslag

### **Accessories**



Padlock ALU-H 1735333