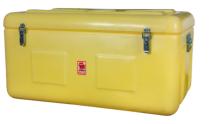

## **Description**

This toolbox has external dimensions of  $850 \times 500 \times 450$  mm. The internal dimensions are  $810 \times 510 \times 310$  mm. JUMBO impact-resistant transport and toolboxes are made from weather-resistant and impact-resistant polyethylene. The lid is specially designed to prevent dust and splashes from entering. All boxes are equipped with sturdy stainless steel handles and locks. The lock can also be secured with an additional padlock.