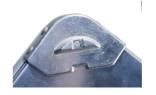

## **Detail Images**

the boxes rainproof

Sealing strip along the lid makes Practical stacking fittings on top Plastic coated lifting handles in of each box

aluminium

| The se | t consists | O |
|--------|------------|---|
| STK    |            |   |