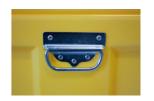

## **Detail Images**

the boxes rainproof

Sealing strip along the lid makes Practical stacking fittings on top Plastic coated lifting handles in of each box

aluminium

| The se | t consists | O |
|--------|------------|---|
| STK    |            |   |