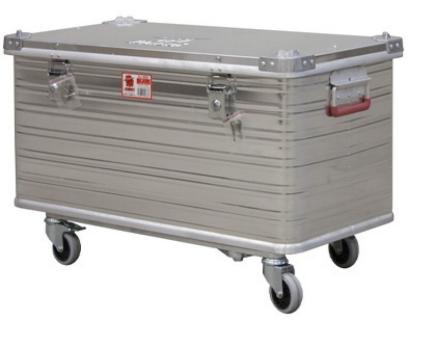

## **Trolley for Aluminium boxes**

Fits 91 - 240 liter.

## **Description**

This sturdy trolley is designed for easy transportation of aluminium boxes. It is compatible with boxes ranging from 91 to 240 litres and has a maximum load capacity of 200 kg. The trolley makes it effortless to move your boxes from one place to another.