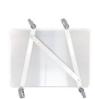

## **Trolley for Aluminium boxes**

Fits 91 - 240 liter.

## **Description**

This sturdy trolley is designed for easy transportation of aluminium boxes. It is compatible with boxes ranging from 91 to 240 litres and has a maximum load capacity of 200 kg. The trolley makes it effortless to move your boxes from one place to another.