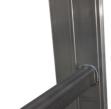

# **Detail Images**

Steps placed to the front of the sidepiece so that they are free of waves on roof tiles