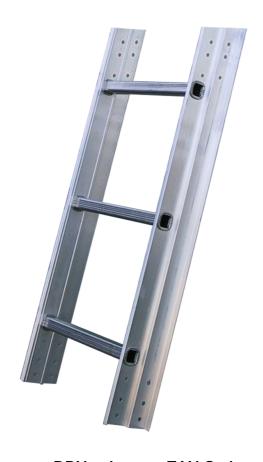

## **Pro Roof Ladder**

3 Steps | 1,0 m

Length: 1 m Steps: 3 Weight: 1.6 kg Width: 42 cm Step depth: 3 cm Material: Aluminium

Colour: Grey

Jumbo Brand: PRO LADDERS

| Product no. | DBNumber | EAN Code      | Jumbo Brand | Warranty | Net Weight |
|-------------|----------|---------------|-------------|----------|------------|
| 43TS010     | 5947050  | 5708375000650 | PRO LADDERS | 1 years  | 1.6 kg     |

#### **Description**

The JUMBO Pro Roof Ladder is designed to provide safe access and stability while working on roof surfaces. The steps are strategically placed at the top of the side rails, ensuring they do not come into contact with roof tiles or sheets, providing a secure and comfortable working position. Mount the JUMBO Roof Ridge Hook (43TS001), which allows the ladder to grip onto the roof ridge. Additionally, two or more roof ladders can be connected using the JUMBO Ladder Connector (43TS003), making it easy to adjust the ladder to different roof sizes and shapes. This roof ladder is an essential tool for professionals working on roofs.