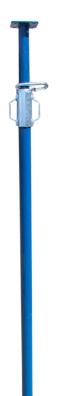

## Specifications

Length: 175-300 cm Weight: 12.6 kg Colour: Blue

| Product no. | DBNumber | EAN Code      | Jumbo Brand | Warranty | Net Weight |
|-------------|----------|---------------|-------------|----------|------------|
| 38SO300     | 5796228  | 5708375000766 |             | 3 years  | 12.6 kg    |

#### Description

Strong JUMBO Building prop in blue painted steel. Adjustable from 175 up to 300cm. and with a max. load of 3000kg, it has many applications with a weight of only 12.6 kg.