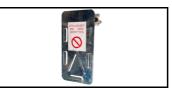

# Scaftag Holder

TILLADSET

BENYTTES

IKKE

MA

With coupler

Description

This scaftag holder is designed with a coupler for securely mounting scaftag signs. It is specifically designed to fit signs 15SHSDA and 15SHSEN, making it a versatile and practical solution for your signage needs on the construction site.

The holder is sturdy and easy to install, ensuring that your signs remain in place and visible under all conditions. The coupler ensures a stable and secure attachment, which is essential for maintaining the visibility and integrity of the signs on the construction site.

Specifications:

Function: Holder with coupler for scaftag signs Compatibility: Fits signs 15SHSDA and 15SHSEN Application: For mounting scaftag signs with a coupler This scaftag holder is a reliable solution to ensure that your signs are properly mounted and visible on the construction site.