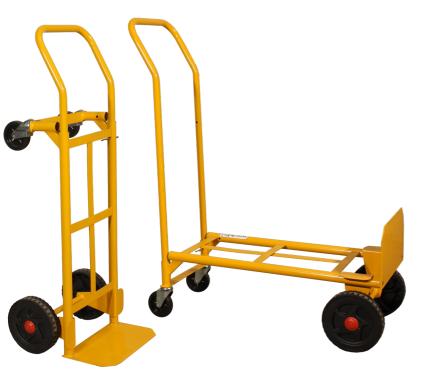

## **Description**

The JUMBO Combi Hand Truck is a practical and versatile hand truck that can be used in two functions, as a traditional hand truck or as a 4-wheel platform truck. This flexibility makes it ideal for a wide range of transport tasks.

**Technical Specifications:** 

Wheels: Ø200 mm solid wheels with nylon rims

Functionality:

Can be used as a hand truck and a 4-wheel platform truck

Versatility: Easy to switch between functions to meet different transport needs.