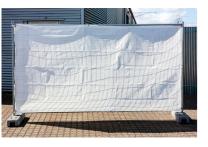

### **Description**

This white net is designed to provide extra protection and security on construction sites. The net features metal eyelets in each corner, making it easy and secure to fasten to construction site fences. With dimensions of 3.45 x 1.80 m, the net fits perfectly with various types of fences and barriers.

The net is made of durable materials that ensure a long lifespan and resistance to wind and weather. It is ideal for use on construction sites, where it can protect against debris, dust, and unauthorised access while maintaining a clean and professional work environment.

#### Specifications:

Colour: White

Material: Durable material with metal eyelets

Dimensions: 3.45 x 1.80 m

Application: Fastening to construction site fences