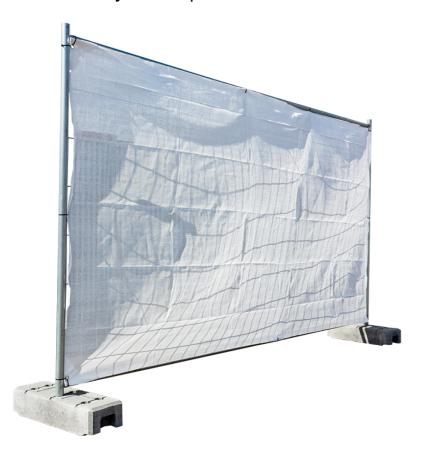

### **Description**

This white net is designed to provide extra protection and security on construction sites. The net features metal eyelets in each corner, making it easy and secure to fasten to construction site fences. With dimensions of 3.45 x 1.80 m, the net fits perfectly with various types of fences and barriers.

The net is made of durable materials that ensure a long lifespan and resistance to wind and weather. It is ideal for use on construction sites, where it can protect against debris, dust, and unauthorised access while maintaining a clean and professional work environment.

#### Specifications:

Colour: White

Material: Durable material with metal eyelets

Dimensions: 3.45 x 1.80 m

Application: Fastening to construction site fences