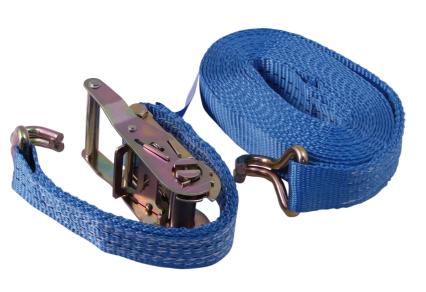

## **Cargo Straps**

5,5 m + 0,5 m | 2000 kg

## **Description**

Heavy-duty cargo strap designed to secure loads during transport. Made from durable polyester, ensuring long-lasting performance and reliability. The cargo strap is 5.5 m long with an additional 0.5 m for the receiver piece, providing a total length of 6 m. Has a breaking strength of 2000 kg.

Length: 5.5 m strap + 0.5 m receiver piece | Capacity: 2000 kg | Total length: 6 m.

| Detail Images       |
|---------------------|
| The set consists of |
| Spareparts          |
| Accessories         |
|                     |
|                     |