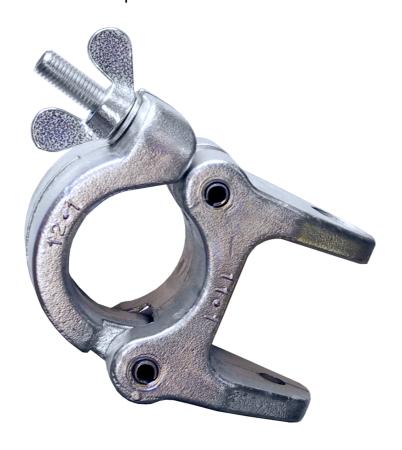

# Safety coupler

#### Aluminium | 50 mm

Weight: 0.5 kg Material: Aluminium

Colour: Grey

Jumbo Brand: PRO SCAFFOLDS

| Product no. | DBNumber | EAN Code | Jumbo Brand   | Warranty | Net Weight |
|-------------|----------|----------|---------------|----------|------------|
| 1530120     | 5189638  |          | PRO SCAFFOLDS | 3 years  | 0.5 kg     |

### **Description**

This safety coupler is designed to be used as a sliding coupling for 130 cm brackets on the JUMBO Facade Scaffold. The coupler ensures that the bracket remains stable and securely in place during use, which is crucial for scaffold safety. In addition to serving as a sliding coupling for brackets, this coupler also functions as a spare part for JUMBO Support legs, specifically model numbers 1410150 and 1410250. To ensure proper use and compatibility, it is recommended to check the accessories section for the specific item number.