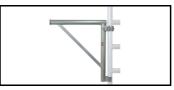

### **Description**

This safety coupler is designed to be used as a sliding coupling for 130 cm brackets on the JUMBO Facade Scaffold. The coupler ensures that the bracket remains stable and securely in place during use, which is crucial for scaffold safety. In addition to serving as a sliding coupling for brackets, this coupler also functions as a spare part for JUMBO Support legs, specifically model numbers 1410150 and 1410250. To ensure proper use and compatibility, it is recommended to check the accessories section for the specific item number.