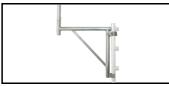

### **Description**

This safety coupler is designed to be used as a sliding coupling for 130 cm brackets on the JUMBO Facade Scaffold. The coupler ensures that the bracket remains stable and securely in place during use, which is crucial for scaffold safety. In addition to serving as a sliding coupling for brackets, this coupler also functions as a spare part for JUMBO Support legs, specifically model numbers 1410150 and 1410250. To ensure proper use and compatibility, it is recommended to check the accessories section for the specific item number.