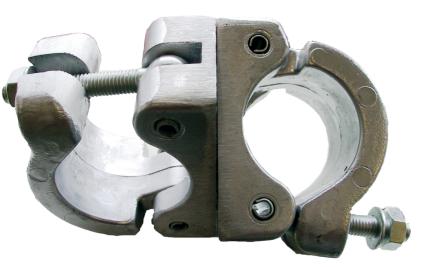

## Swivel coupler

For aluminum scaffolding Ø50 mm

## **Description**

This swivel double coupler is made from durable cast aluminium and is designed for use on aluminium scaffolds with tube dimensions of Ø50 mm. The coupler provides flexibility and strength by allowing secure connections between tubes at various angles. This makes it ideal for complex scaffold setups where precise adjustment and stability are required. It is easy to install and ensures that your scaffold maintains high safety and stability under all working conditions.