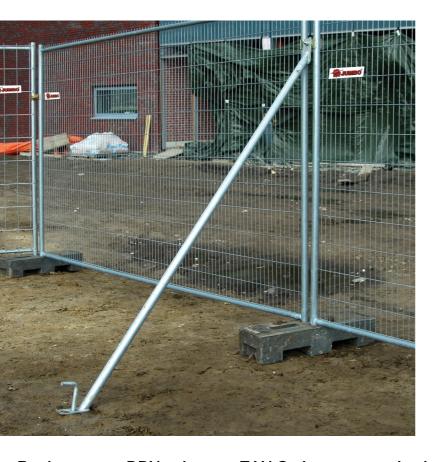

## Outrigger

1 Outrigger + peg

## **Description**

This outrigger is designed to provide additional stability and security for JUMBO construction site fences. The outrigger is ideal for use in areas where there is a need for extra protection against tipping, such as places with high winds or uneven terrain.

Using the outrigger ensures that the fence stands firmly and securely, which is essential for maintaining safety on construction sites, at festivals, and other temporary fencing areas. The outrigger comes with a stake to ensure optimal anchoring and stabilisation.

Specifications:

Components: 1 outrigger + 1 stake

Application: For stabilising JUMBO construction site fences

This outrigger is a reliable solution for securing your construction site fence against tipping and enhancing safety under challenging conditions.