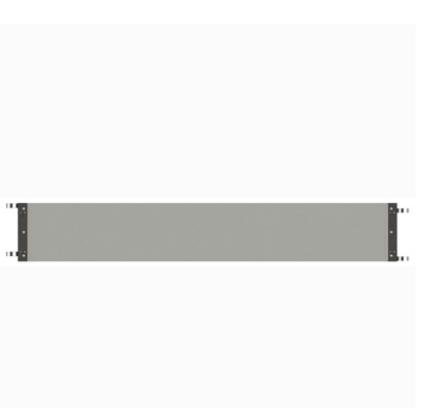

## **Platform Composite**

30 x 200 cm

## **Specifications**

Scaffolding Class: 6.0

Length: 2 m

Transport Length: 2.06 m Transport Height: 0.09 m Transport Width: 0.3 m

Weight: 10.5 kg Width: 30 cm Colour: Grey

Load Capacity: 600 kg

Jumbo Brand: PRO SCAFFOLDS

## **Description**

JUMBO Composite platform is approved in scaffolding class 6.

The composite material that the platform consists of is incredibly light in relation to its great strength. The surface is provided with a rough, non-slip coating