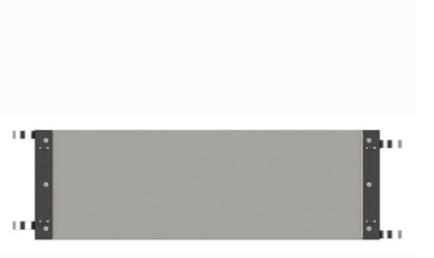

## **Platform Composite**

30 x 100 cm

## **Specifications**

Scaffolding Class: 6.0

Length: 1 m

Transport Length: 1.06 m Transport Height: 0.09 m Transport Width: 0.3 m

Weight: 6.4 kg Width: 30 cm Colour: Grey

Load Capacity: 600 kg

Jumbo Brand: PRO SCAFFOLDS

## **Description**

JUMBO Composite platform is approved in scaffolding class 6.

The composite material that the platform consists of is incredibly light in relation to its great strength. The surface is provided with a rough, non-slip coating