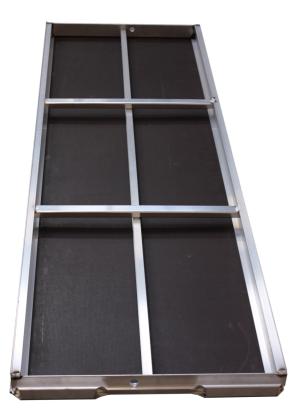

# JB Platform w/o hatch

66 x 300 cm

## Specifications

Length: 3 m Weight: 20.9 kg Width: 0.66 m Colour: Blue,Grey Jumbo Brand: PRO SCAFFOLDS

| Product no. | DBNumber | EAN Code | Jumbo Brand   | Warranty | Net Weight |
|-------------|----------|----------|---------------|----------|------------|
| 100B300     | 1385393  |          | PRO SCAFFOLDS | 1 years  | 20.9 kg    |

#### Description

JB platforms consists of waterproof, non-slip, Finnish plywood - in pure birch wood. The tire is fully welded, which is incredibly strong. This tire only fits JB products. Feel free to contact us if you have any questions