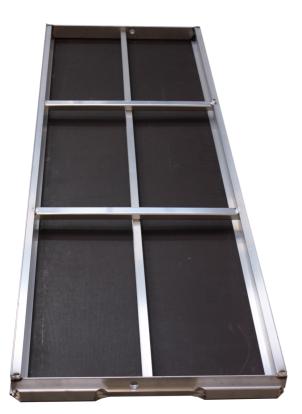

## JB Platform w/o hatch

66 x 200 cm

## **Specifications**

Length: 2 m Weight: 14.55 kg Width: 0.66 m Colour: Blue,Grey

Jumbo Brand: PRO SCAFFOLDS

| Product no. | DBNumber | EAN Code | Jumbo Brand   | Warranty | Net Weight |
|-------------|----------|----------|---------------|----------|------------|
| 100B200     | 1385382  |          | PRO SCAFFOLDS | 1 years  | 14.55 kg   |

## **Description**

JB platforms consists of waterproof, non-slip, Finnish plywood - in pure birch wood. The tire is fully welded, which is incredibly strong. This tire only fits JB products. Feel free to contact us if you have any questions