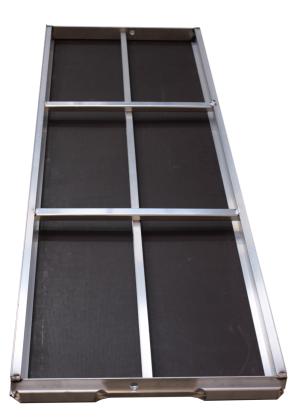

## JB Platform w/o hatch

66 x 175 cm

## **Specifications**

Length: 1.75 m Weight: 13.09 kg Width: 0.66 m Colour: Blue,Grey

Jumbo Brand: PRO SCAFFOLDS

| Product no. | DBNumber | EAN Code | Jumbo Brand   | Warranty | Net Weight |
|-------------|----------|----------|---------------|----------|------------|
| 100B175     | 1385381  |          | PRO SCAFFOLDS | 1 years  | 13.09 kg   |

## **Description**

JB platforms consists of waterproof, non-slip, Finnish plywood - in pure birch wood. The tire is fully welded, which is incredibly strong. This tire only fits JB products. Feel free to contact us if you have any questions