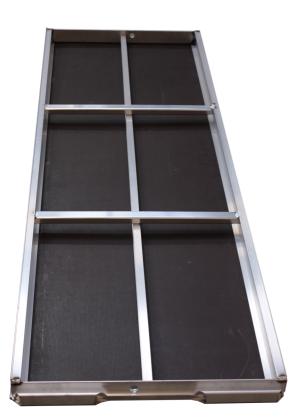

## JB Platform w/o hatch

66 x 150 cm

## **Description**

JB platforms consists of waterproof, non-slip, Finnish plywood - in pure birch wood. The tire is fully welded, which is incredibly strong. This tire only fits JB products. Feel free to contact us if you have any questions