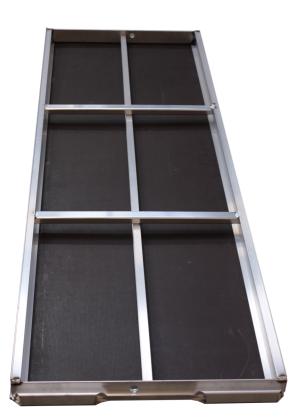

## JB Platform w/o hatch

66 x 125 cm

## **Specifications**

Length: 1.25 m Weight: 9.54 kg Width: 0.66 m Colour: Blue,Grey

Jumbo Brand: PRO SCAFFOLDS

| Product no. | DBNumber | EAN Code | Jumbo Brand   | Warranty | Net Weight |
|-------------|----------|----------|---------------|----------|------------|
| 100B125     | 1385366  |          | PRO SCAFFOLDS | 1 years  | 9.54 kg    |

## **Description**

JB platforms consists of waterproof, non-slip, Finnish plywood - in pure birch wood. The tire is fully welded, which is incredibly strong. This tire only fits JB products. Feel free to contact us if you have any questions