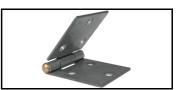

Screw 5,5x25 skrue

Pop rivet Popnitte6,4x22

Pop rivet Popnitte6,4x12

Lock lås-lem

Hinge 10030502