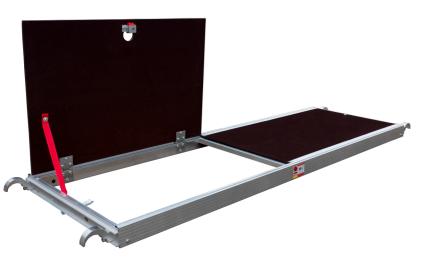

## Platform w/hatch

60 x 227,5 cm

## **Specifications**

Scaffolding Class: 3.0 Length: 2.275 m

Transport Length: 2.335 m Transport Height: 0.09 m Transport Width: 0.6 m

Weight: 13 kg Width: 60 cm Hatch: Yes

Load Capacity: 200 kg

Jumbo Brand: PRO SCAFFOLDS

### **Description**

The JUMBO platform (aluminium / plywood) with hatch is designed to meet the needs for safety and functionality on scaffolding. The platform is made from waterproof and non-slip Finnish plywood in pure birch, ensuring durability and a secure working area. It is mounted in sturdy aluminium rails, providing additional stability and long-lasting performance.

The offset hooks on the platform allow for scaffold extension without causing misalignment, ensuring a smooth and secure working surface even when the scaffold is extended. A patented storm lock is fitted on the underside of the platform, making it easy to secure the platform to all types of scaffolding, further enhancing safety during use.