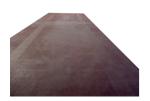

# **Detail Images**

Finnish plywood. Pure birch wood, mounted in strong aluminum profiles

Waterproof, non-slip, platform in Non-slip platforms equipped with staggered hooks, which makes lengthwise extention without displacement possible