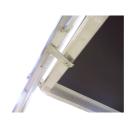

The offset hooks on the platform allow for scaffold extension without causing misalignment, ensuring a smooth and secure working surface even when the scaffold is extended. A patented storm lock is fitted on the underside of the platform, making it easy to secure the platform to all types of scaffolding, further enhancing safety during use.

Placed at each end under the platform, the patented storm locks are used to secure the platform to the scaffold