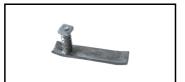

Screw 5,5x25 skrue

Pop rivet Popnitte6,4x22

Pop rivet Popnitte6,4x12

Lock lås-lem

Hinge 10030502