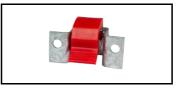

Placed at each end under the platform, the patented storm locks are used to secure the platform to the scaffold