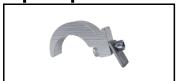

Screw 5,5x25 skrue

Pop rivet Popnitte6,4x22

Pop rivet Popnitte6,4x12

Lock lås-lem

Hinge 10030502