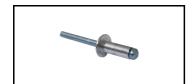

Screw 5,5x25 skrue

Pop rivet Popnitte6,4x22

Pop rivet Popnitte6,4x12

Lock lås-lem

Hinge 10030502