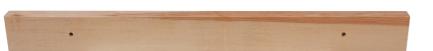

## **Description**

The JUMBO Pro Crossbars are designed as sturdy crossbars for folding trestles. Made from beveled birch wood, they measure 780 x 75 x 30 mm, ensuring robust and reliable support for your work tasks.

**Technical Specifications:** 

Dimensions: 780 x 75 x 30 mm Material: Beveled birch wood

Package: Set of 2 pieces, sufficient for 2 trestles

| Detail Images       |
|---------------------|
| The set consists of |
| Spareparts          |
| Accessories         |
|                     |
|                     |