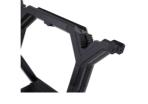

Notches and grips: Allow for various setups for cutting boards, pipes, strips, etc.

## **Detail Images**

Notches and handles for cutting e.g. pipes and plates.