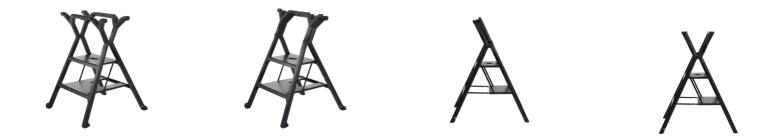

## Description

The JUMBO Pro Multi Trestle is a robust and versatile trestle, suitable for a wide range of tasks. It can be used both as a sawhorse and a small stepladder, making it ideal for both professional and DIY projects.

Technical Specifications and Benefits:

Material: Aluminium with anodized surface (no dirty hands). Functions: Can be used as a sawhorse and stepladder. Non-slip steps: Wide steps (24.4 x 36.5 cm) provide a solid base. Non-slip PVC feet: Ensure stability and safety. Support bar: 44 cm high for extra support. Compact storage: Easily folds for transport and storage. Multi Trestle as a Sawhorse: