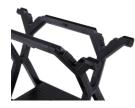

## **Detail Images**

Notches and handles for cutting e.g. pipes and plates.

Notches and grips: Allow for various setups for cutting boards, pipes, strips, etc.