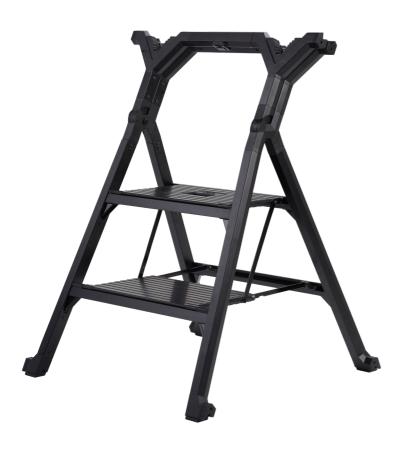

## Description

The JUMBO Pro Multi Trestle is a robust and versatile trestle, suitable for a wide range of tasks. It can be used both as a sawhorse and a small stepladder, making it ideal for both professional and DIY projects.

Technical Specifications and Benefits:

Material: Aluminium with anodized surface (no dirty hands). Functions: Can be used as a sawhorse and stepladder. Non-slip steps: Wide steps (24.4 x 36.5 cm) provide a solid base. Non-slip PVC feet: Ensure stability and safety. Support bar: 44 cm high for extra support. Compact storage: Easily folds for transport and storage. Multi Trestle as a Sawhorse:

Notches and grips: Allow for various setups for cutting boards, pipes, strips, etc.