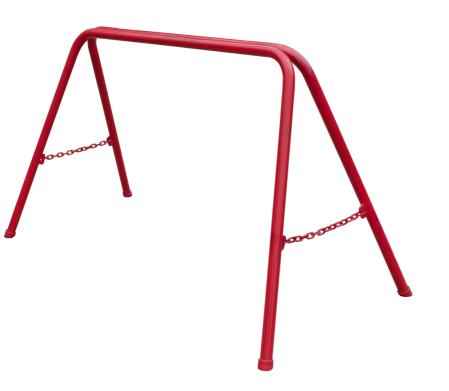

## **Drywall Trestle**

Height 65 cm

## **Description**

The JUMBO Drywall Trestle is designed to elevate drywall sheets from the floor, helping to prevent moisture damage and impact damage. By lifting the load off the floor, it provides a practical ergonomic working height of 65 cm, minimising the risk of uncomfortable working positions and injuries.

**Technical Specifications:** 

Height: 65 cm

Prevents moisture damage to drywall sheets.

Protects against impact damage.

Improves ergonomics by raising drywall sheets to a comfortable working height.

Reduces the risk of work-related injuries.