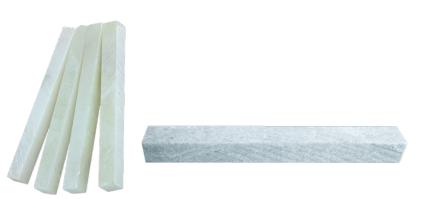

## Box with soapstone crayon

10 x 1 x 1 cm

## **Description**

In the box there are 50 square square stone steps measuring 100 x 10 x 10 mm. For marking on metal and steel, weldings and cuttings up to  $2.000\,^{\circ}$ C. Long lasting white, fireproof line, clearly visible even through welding goggles