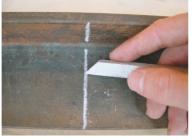

## **Description**

In the box there are 50 square square stone steps measuring 100 x 10 x 10 mm. For marking on metal and steel, weldings and cuttings up to  $2.000\,^{\circ}$ C. Long lasting white, fireproof line, clearly visible even through welding goggles