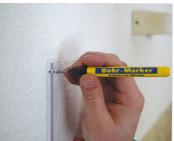

### Description

Marker for marking drill holes and hard-to-reach areas. Extra long (25 mm) and thin stainless steel tip - perfect for installation work. Special shaped tip avoids slipping into the steel barrel. Waterproof on almost any surfaces.

### **Detail Images**