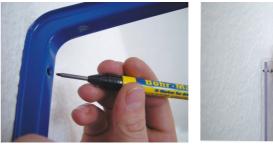

### Description

Marker for marking drill holes and hard-to-reach areas. Extra long (25 mm) and thin stainless steel tip - perfect for installation work. Special shaped tip avoids slipping into the steel barrel. Waterproof on almost any surfaces.

### **Detail Images**