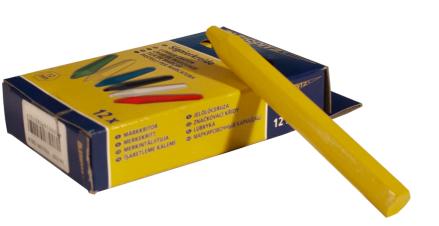

## Lumber crayon

Yellow

## **Description**

Lumber crayon for precise marking on a variety of surfaces, including dry and wet wood, paper, cardboard, metal, stone, asphalt, tiles, and plastic. The crayon is waterproof and lightfast, ensuring durable markings without a wrapper. Hexagonal profile with a diameter of 12 mm and a length of 120 mm. Each box contains 12 crayons. A holder for the lumber crayon (BLY405) can be purchased for added comfort and usability.