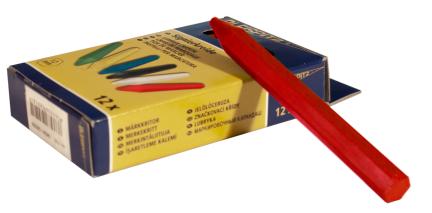

#### Description

Lumber crayon for precise marking on a variety of surfaces, including dry and wet wood, paper, cardboard, metal, stone, asphalt, tiles, and plastic. The crayon is waterproof and lightfast, ensuring durable markings without a wrapper. Hexagonal profile with a diameter of 12 mm and a length of 120 mm. Each box contains 12 crayons. A holder for the lumber crayon (BLY405) can be purchased for added comfort and usability.

Content: Pack of 12.