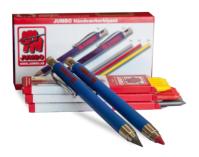

## **Profi-Marker**

w. 15 refill red + yellow + graphite

## **Description**

Profi-Marker set containing 2 pencils and refill for universal leads (red and yellow) as well as graphite leads (grey). The pencils are of exceptionally high quality, made of anodised metal for increased durability and resistance. The practical clip at the top makes it easy to attach the pencils to a pocket or tool belt. The universal leads (red/yellow) can mark on almost any material, wet or dry: car paint, tiles, bricks, wood, glass, rubber, tyres, ceramics, concrete, metal, plastic, etc. The graphite lead (grey) is ideal for marking on wood, paper, and cardboard. The pencils feature a removable top with a built-in sharpener.