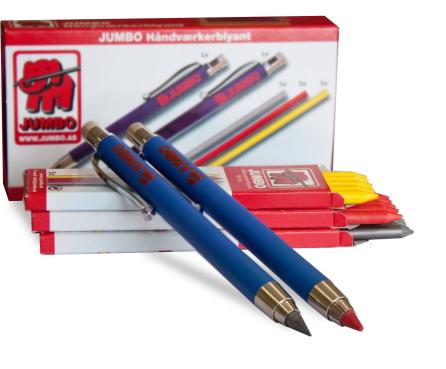

## **Profi-Marker**

w. 15 refill red + yellow + graphite

## **Description**

Profi-Marker set containing 2 pencils and refill for universal leads (red and yellow) as well as graphite leads (grey). The pencils are of exceptionally high quality, made of anodised metal for increased durability and resistance. The practical clip at the top makes it easy to attach the pencils to a pocket or tool belt. The universal leads (red/yellow) can mark on almost any material, wet or dry: car paint, tiles, bricks, wood, glass, rubber, tyres, ceramics, concrete, metal, plastic, etc. The graphite lead (grey) is ideal for marking on wood, paper, and cardboard. The pencils feature a removable top with a built-in sharpener.