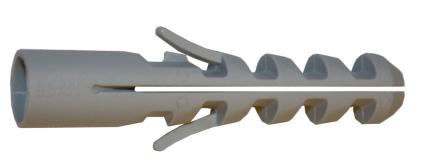

## Rawplugs

14 x 75 mm

## **Description**

Rawplugs suitable for JUMBO Eye Screws. These rawplugs are ideal for fastening in concrete, brick, lightweight concrete, and other building materials. They ensure a strong and reliable anchorage, making them perfect for a wide range of applications.

Size: 14 x 75 mm.

| Detail Images       |
|---------------------|
| The set consists of |
| Spareparts          |
| Accessories         |
|                     |
|                     |