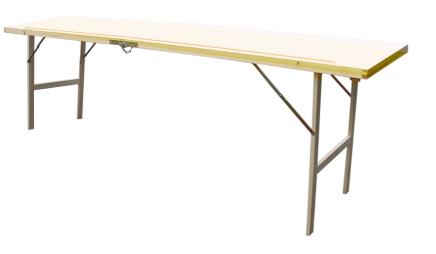

## Wallpaper table

W. Measuring tape

## **Description**

JUMBO Wallpaper Table is equipped with a convenient measuring tape along the tabletop, making it easy to measure and cut wallpaper precisely. The table features a carrying handle for easy transport when folded. Ideal for both professional and hobby users working with wallpaper.

Dimensions: 2.8 m x 60 cm.