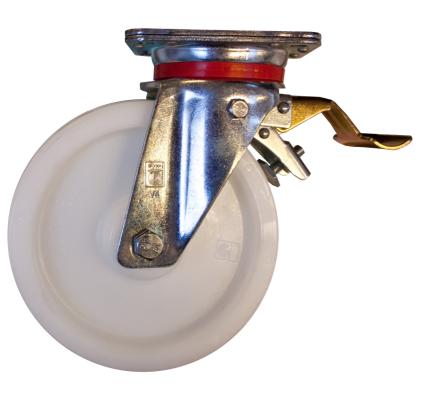

## Castor

20 cm | 1000 kg

## **Description**

20 cm castor with brake for mounting on base plate. These castors are designed to provide maximum stability and safety, with a brake function that ensures the scaffold stays in place. Each castor has a maximum load capacity of 1000 kg, making them ideal for heavy lifting and transport tasks.

Size: 20 cm | Capacity: 1000 kg.

| Detail Images       |
|---------------------|
| The set consists of |
| Spareparts          |
| Accessories         |
|                     |
|                     |