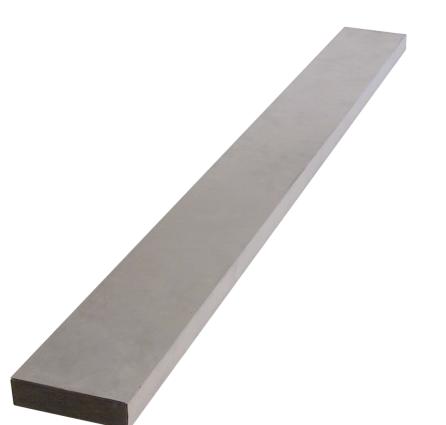

## Straightedge

5,0 m

### Description

JUMBO straightedge is made from a heavy-duty aluminium profile with a thickness of 2 mm. The straightedge is finished with plastic end caps for added durability and safety. Perfect for precision work in construction and other projects where a straight and stable edge is necessary.

Length: 5.0 m.