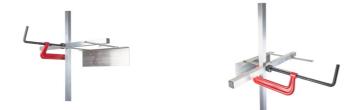

#### Description

Brick laying profiles for use during bricklaying, with course markings for precise brick alignment. The profiles are 2.40 m high and made of durable aluminium. The set consists of 2 profiles, 2 plumb regulators, and 2 string holders, making it easy to achieve a precise and professional result.

#### **Detail Images**