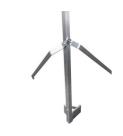

## **Brick Laying Profile Set**

Aluminum masonry corners | Seat of 2 pcs.

#### Description

Brick laying profiles for use during bricklaying, with course markings for precise brick alignment. The profiles are 2.40 m high and made of durable aluminium. The set consists of 2 profiles, 2 plumb regulators, and 2 string holders, making it easy to achieve a precise and professional result.

Set: Aluminium brick laying profiles | Set of 2 pcs.