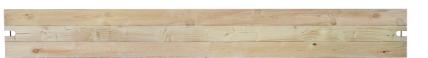

## Scaffolding floor

60 x 200 cm

## **Description**

The scaffolding floor is used for "cracks" in the scaffolding or at corners where gable and facade scaffolding meet. It ensures a stable and secure transition between different parts of the scaffolding. Ideal for use in complex scaffolding constructions.

Dimensions: 60 x 200 cm.

| Detail Images       |
|---------------------|
| The set consists of |
| Spareparts          |
| Accessories         |
|                     |
|                     |