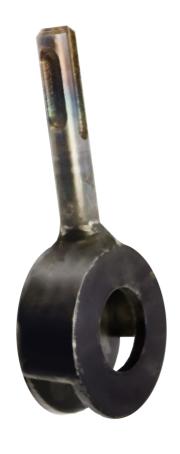

## **Screw Cradle**

For Ø15mm eye screws

## **Description**

Screw cradle designed for quick and efficient installation of eye screws. This cradle is compatible with Ø15 mm eye screws, making it ideal for precise and stable fastening of eye screws into various materials.

Compatibility: Fits Ø15 mm eye screws.

| Detail Images       |
|---------------------|
| The set consists of |
| Spareparts          |
| Accessories         |
|                     |
|                     |