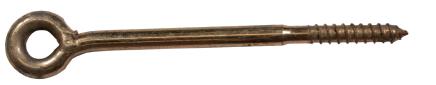

## **Eye Screws**

12 x 190 mm

## **Description**

JUMBO fully welded scaffold eye screws with wood thread (12 x 190 mm). These eye screws are designed to provide secure and reliable fastening. Save on reduction fittings, as there is a 15 mm eye on all JUMBO eye screws.