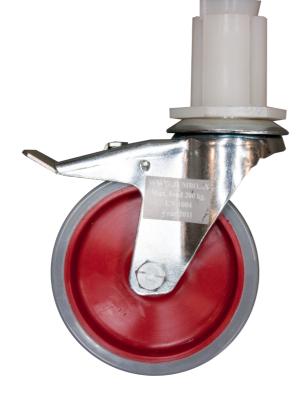

#### Description

 $\emptyset$ 12, cm wheels w / brake. Extra strong wheel with polyurethane coating. High abrasion resistance and high resistance to various solvents.