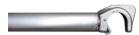

## Horizontal brace / diagonal

250 cm

### **Specifications**

Length: 2.5 m

Transport Length: 2.595 m Transport Height: 0.05 m Transport Width: 0.08 m

Weight: 3.1 kg Colour: Grey

Jumbo Brand: PRO SCAFFOLDS

| Product no. | DBNumber | EAN Code | Jumbo Brand   | Warranty | Net Weight |
|-------------|----------|----------|---------------|----------|------------|
| 1102500     | 7782915  |          | PRO SCAFFOLDS | 10 years | 3.1 kg     |

### **Description**

Horizontal brace / diagonal for JUMBO Scaffolding. Work as a horizontal brace for a 250cm platform and as a diagonal for a 178cm platform (spans 8 steps). Made of aluminum, pipe dimension Ø50x2mm. Equipped with fully molded claws at each end. The joints are fully welded.