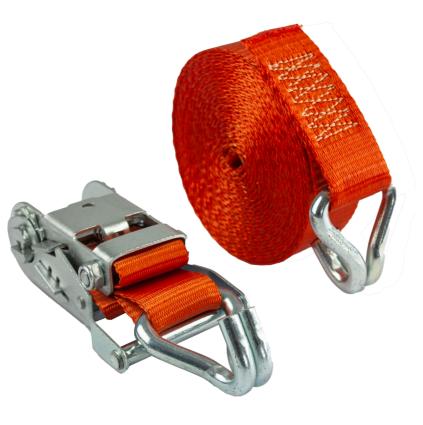

## Lashing w/Ratchet and Double J-Hook

6 m. | 200 kg | 38 mm | Ratchet

## **Description**

Secure your cargo with JUMBO lashing. This robust lashing is 6 meters long and 38 mm wide, making it ideal for securing heavy objects during transport. With an impressive breaking strength of 2000 kg and a load capacity of up to 1000 kg, you can rely on this lashing to keep your cargo safe.

## Key features:

Length and Width: 6 meters long and 38 mm wide, of which the garbage part is 0.5 meters and the remaining part is 5.5 meters. Perfect for a wide range of applications.

Breaking strength: 2000 kg, giving you maximum safety and durability.