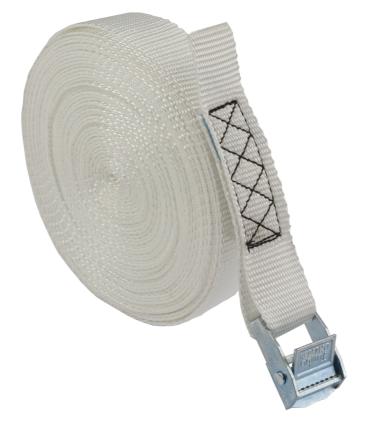

## Lashing w/Cam buckle

10 m. | 500 kg | 25 mm | M/Buckle

#### Description

Secure your cargo with the JUMBO lashing equipped with cam buckle. This lashing is 10 m long, making it versatile for a wide range of transportation tasks. With a width of 25 mm, a breaking strength of 500 kg, and a load capacity of 250 kg, it keeps your cargo secure.

Key features:

Width: 25 mm, ideal for medium-sized loads.

Breaking strength: 500 kg, ensuring reliable fastening of your cargo. Load capacity: Can handle up to 250 kg, suitable for both professional and personal use. Certification: EN 12195-2 certified, guaranteeing compliance with European standards for safety and quality. Material: High quality with cam buckle for extra safety and ease of use. Weight: The light weight of 0.18 kg. makes the lashing easy to handle.