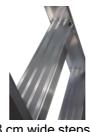

#### **Description**

The JUMBO Pro Heavy Step Stool is designed for professionals who demand robustness and stability in their equipment. The step stool is made from solid aluminium with wide side rails, ensuring a strong and stable construction. The large top plate is non-slip, providing a secure surface to work on, while the 8 cm wide steps offer comfortable and safe climbing. The sturdy, wear-resistant plastic feet prevent slippage and provide extra stability on various surfaces. This step stool is the ideal choice for those who need a reliable and durable solution for elevated work tasks.

## **Detail Images**

8 cm wide steps