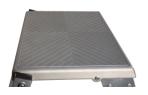

#### **Description**

The JUMBO Pro Heavy Step Stool is designed for professionals who demand robustness and stability in their equipment. The step stool is made from solid aluminium with wide side rails, ensuring a strong and stable construction. The large top plate is non-slip, providing a secure surface to work on, while the 8 cm wide steps offer comfortable and safe climbing. The sturdy, wear-resistant plastic feet prevent slippage and provide extra stability on various surfaces. This step stool is the ideal choice for those who need a reliable and durable solution for elevated work tasks.