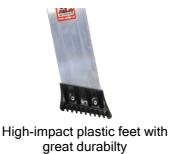

#### **Description**

The JUMBO Pro Heavy Step Stool is designed for professionals who demand robustness and stability in their equipment. The step stool is made from solid aluminium with wide side rails, ensuring a strong and stable construction. The large top plate is non-slip, providing a secure surface to work on, while the 8 cm wide steps offer comfortable and safe climbing. The sturdy, wear-resistant plastic feet prevent slippage and provide extra stability on various surfaces. This step stool is the ideal choice for those who need a reliable and durable solution for elevated work tasks.