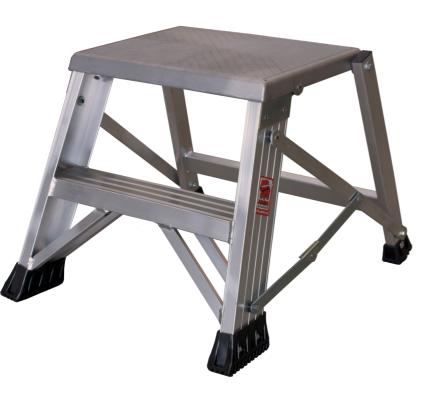

# **Pro Heavy Step Stool**

2 Steps | 0,46 m

PRO

## **Specifications**

Platform Height: 0.42 m Platform: 0,40x0,30 m

Steps: 2 Weight: 3.9 kg Width: 53 cm Step depth: 8 cm Material: Aluminium Colour: Black,Grey Load Capacity: 150 kg Certification: EN14183

#### **Description**

The JUMBO Pro Heavy Step Stool is designed for professionals who demand robustness and stability in their equipment. The step stool is made from solid aluminium with wide side rails, ensuring a strong and stable construction. The large top plate is non-slip, providing a secure surface to work on, while the 8 cm wide steps offer comfortable and safe climbing. The sturdy, wear-resistant plastic feet prevent slippage and provide extra stability on various surfaces. This step stool is the ideal choice for those who need a reliable and durable solution for elevated work tasks.