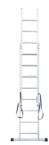

# **Pro Combination Ladder**

2 x 8 Steps | 4,0 m

Stepladder Length: 2.3 m

Length: 4 m

Transport Length: 2.4 m

Steps: 2 x 8
Weight: 11.4 kg
Width: 49 cm
Step depth: 3.5 cm
Material: Aluminium
Colour: Black,Grey
Stabilizer Width: 1
Load Capacity: 150 kg
Certification: EN131

### **Description**

The JUMBO Pro Combination Ladder is a versatile and robust ladder, ideal for both craftsmen and industrial tasks. This 2-part ladder features sturdy aluminium side rails that ensure a durable and stable construction. The 35 mm wide ergonomic rungs provide secure and comfortable footing during use. The ladder comes with a fixed stabiliser bar with impact-resistant plastic feet, offering extra stability and preventing slippage. This combination ladder is the perfect choice for professionals who need a flexible and reliable ladder for various work scenarios.