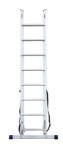

# **Pro Combination Ladder**

2 x 8 Steps | 4,0 m

Stepladder Length: 2.3 m

Length: 4 m

Transport Length: 2.4 m

Steps: 2 x 8
Weight: 11.4 kg
Width: 49 cm
Step depth: 3.5 cm
Material: Aluminium
Colour: Black,Grey
Stabilizer Width: 1
Load Capacity: 150 kg
Certification: EN131

### **Description**

The JUMBO Pro Combination Ladder is a versatile and robust ladder, ideal for both craftsmen and industrial tasks. This 2-part ladder features sturdy aluminium side rails that ensure a durable and stable construction. The 35 mm wide ergonomic rungs provide secure and comfortable footing during use. The ladder comes with a fixed stabiliser bar with impact-resistant plastic feet, offering extra stability and preventing slippage. This combination ladder is the perfect choice for professionals who need a flexible and reliable ladder for various work scenarios.