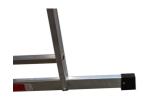

# **Detail Images**

Fixed stabilizer with feet in impact-resistant plastic secures good stability

35 mm wide aluminium profile steps