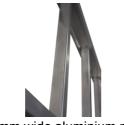

### **Description**

The JUMBO Pro Combination Ladder is a versatile and robust ladder, ideal for both craftsmen and industrial tasks. This 2-part ladder features sturdy aluminium side rails that ensure a durable and stable construction. The 35 mm wide ergonomic rungs provide secure and comfortable footing during use. The ladder comes with a fixed stabiliser bar with impact-resistant plastic feet, offering extra stability and preventing slippage. This combination ladder is the perfect choice for professionals who need a flexible and reliable ladder for various work scenarios.

# **Detail Images**

Fixed stabilizer with feet in impact-resistant plastic secures good stability

35 mm wide aluminium profile steps