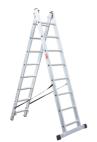

# **Pro Combination Ladder**

2 x 8 Steps | 4,0 m

Stepladder Length: 2.3 m

Length: 4 m

Transport Length: 2.4 m

Steps: 2 x 8
Weight: 11.4 kg
Width: 49 cm
Step depth: 3.5 cm
Material: Aluminium
Colour: Black,Grey
Stabilizer Width: 1
Load Capacity: 150 kg
Certification: EN131

### **Description**

The JUMBO Pro Combination Ladder is a versatile and robust ladder, ideal for both craftsmen and industrial tasks. This 2-part ladder features sturdy aluminium side rails that ensure a durable and stable construction. The 35 mm wide ergonomic rungs provide secure and comfortable footing during use. The ladder comes with a fixed stabiliser bar with impact-resistant plastic feet, offering extra stability and preventing slippage. This combination ladder is the perfect choice for professionals who need a flexible and reliable ladder for various work scenarios.