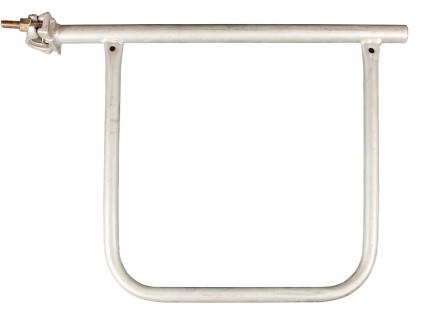

## JB End piece

## **Description**

THIS IS A SPECIAL PRODUCT. The JB End piece is made of aluminium and features a single coupling. It is specifically developed for use with JB products, ensuring a secure and reliable end to the scaffold.