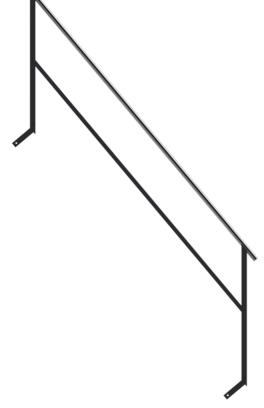

## **Inner Railing**

250/300/305 cm

Weight: 3.5 kg Material: Aluminium

Colour: Grey

Jumbo Brand: PRO SCAFFOLDS

| Product no. | DBNumber | EAN Code | Jumbo Brand   | vvarranty | net weight |
|-------------|----------|----------|---------------|-----------|------------|
| 1430000i    | 5189613  |          | PRO SCAFFOLDS | 10 years  | 3.5 kg     |

## **Description**

This inner railing, available in lengths of 250/300/305 cm, is designed for use with scaffolding stairs. It provides additional safety by ensuring stable support along the stairs, which is crucial for secure movement between levels on the scaffold.