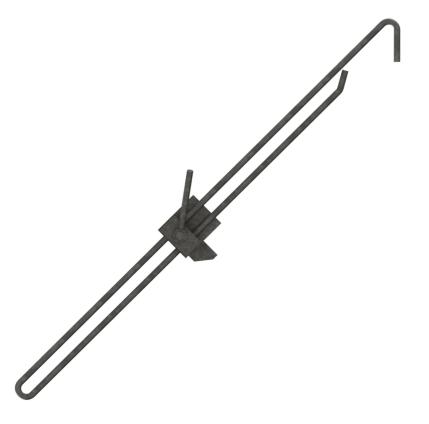

## Tie rod w/clamp

1,00 m

## **Description**

This tie rod with clamp is designed for securely anchoring scaffolding and is compatible with most scaffolding systems. It can be used with an eye screw or ring bolt/fixing cramp to ensure a stable and reliable attachment to walls, enhancing safety on the construction site.